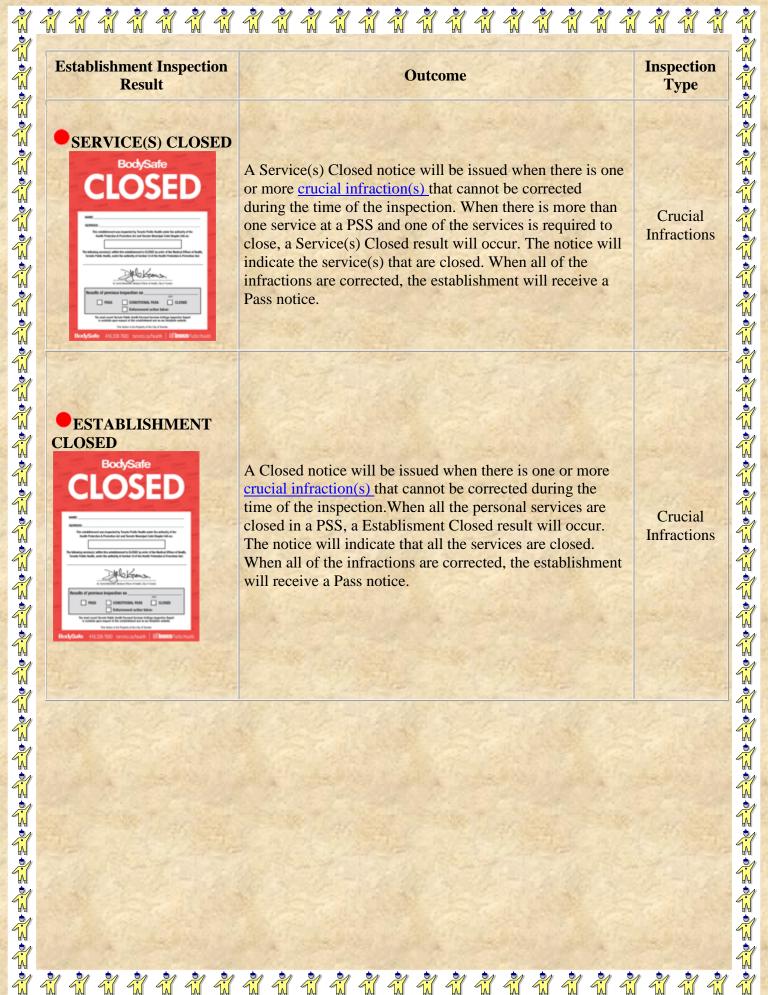

## **Establishment Level Inspection Result**

The establishment level inspection result provides the overall outcome of the inspection.

| Establishment Inspection<br>Result                                                                                                                                                                                                                                                                                                                                                                                                                                                                                                                                                                                                                                                                                                                                                                                                                                                                                                                                                                                                                                                                                                                                                                                                                                                                                                                                                                                                                                                                                                                                                                                                                                                                                                                                                                                                                                                                                                                                                                                                                                                                                             | Outcome                                                                                                                                                                                                                                                                                                                                                                  | Inspection<br>Type              |
|--------------------------------------------------------------------------------------------------------------------------------------------------------------------------------------------------------------------------------------------------------------------------------------------------------------------------------------------------------------------------------------------------------------------------------------------------------------------------------------------------------------------------------------------------------------------------------------------------------------------------------------------------------------------------------------------------------------------------------------------------------------------------------------------------------------------------------------------------------------------------------------------------------------------------------------------------------------------------------------------------------------------------------------------------------------------------------------------------------------------------------------------------------------------------------------------------------------------------------------------------------------------------------------------------------------------------------------------------------------------------------------------------------------------------------------------------------------------------------------------------------------------------------------------------------------------------------------------------------------------------------------------------------------------------------------------------------------------------------------------------------------------------------------------------------------------------------------------------------------------------------------------------------------------------------------------------------------------------------------------------------------------------------------------------------------------------------------------------------------------------------|--------------------------------------------------------------------------------------------------------------------------------------------------------------------------------------------------------------------------------------------------------------------------------------------------------------------------------------------------------------------------|---------------------------------|
| PASS  BodySafe  PASS  In the continued of the continued by hands from the continued of the  | A Pass notice will be issued when no infractions are observed with any service during an inspection.                                                                                                                                                                                                                                                                     | No<br>Infractions<br>identified |
| CONDITIONAL PASS  SOCYSTIC CONDITIONAL PASS  SOCYSTIC CONDITIONAL PASS  SOCYSTIC CONDITIONAL PASS  Manual Pas | A Conditional Pass notice will be issued when one or more significant infractions are observed during an inspection.  When issued, a Public Health Inspector will re-inspect the establishment within 48 business hours of the initial inspection. If the infractions are corrected upon re-inspection and no other infractions are found, a Pass notice will be issued. | Significant<br>Infractions      |